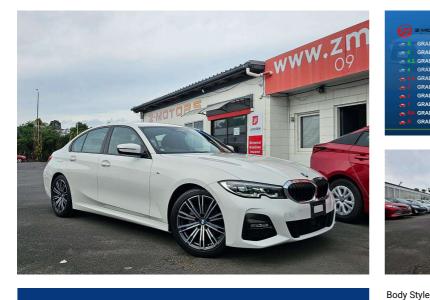

## 2019 BMW 320i M Sport, 4.5 Grade

\$38,880

finance

GRADE CARDE CARDE GRADE CARDE

Sedan

Odometer 35,430 km

Engine

2000 cc

Fuel Type

Transmission

Automatic

WBA5F720X0AE90676

Safety rating not available

Petrol

Wheels

VIN

Interior

Safety

\_

Reg No. -Ext Colour White History -Seats -CO2 Emissions -Energy Economy ☆ ☆ ☆ ☆ ☆ ☆ Annual fuel cost not available Energy Consumption unknown.

Stock ID: 1641

Purchase Price

Includes GST Excludes on-road costs of \$595